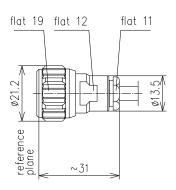

## CABLE PLUG-TYPE N

| Part number               | BN 29 66 50                               |        |                      |           |
|---------------------------|-------------------------------------------|--------|----------------------|-----------|
| Connector type            | N plug                                    |        |                      |           |
| Version                   | clamped                                   |        |                      |           |
| Impedance                 | 50 Ω                                      |        |                      |           |
| Frequency range           | 0 - 1 GHz                                 | 1 - 2  | GHz                  | 2 - 5 GHz |
| VSWR                      | ≤ 1.03                                    | ≤ 1.06 |                      | ≤ 1.11    |
| Material and surface      |                                           |        |                      |           |
| Inner conductor           | copper alloy                              |        | gold-plated          |           |
| Outer conductor           | copper alloy                              |        | silver-plated        |           |
| Other metal parts         | copper alloy                              |        | bright nickel-plated |           |
| Insulation                | PTFE                                      |        |                      |           |
| Sealing                   | silicone rubber                           |        |                      |           |
| Degree of protection      | IP68 (mated)                              |        |                      |           |
| Cable compatibility       | RG 58 C/U, RG 142 B/U, RG 223/U, RG 400/U |        |                      |           |
| Standards                 | IEC 61169-16                              |        |                      |           |
| Installation instructions | M30757                                    |        |                      |           |
| Weight                    | approx. 0.03 kg                           |        |                      |           |
| Included in delivery      | installation instructions                 |        |                      |           |
| Delivery status           | inner conductor attached separately       |        |                      |           |